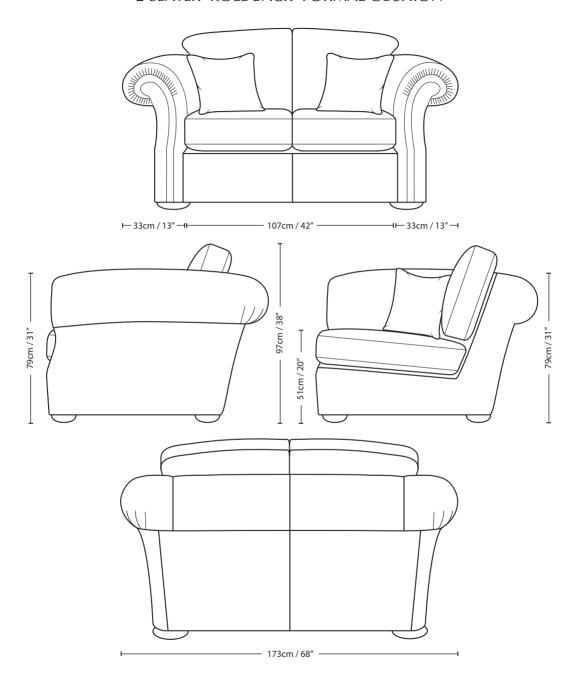

## **MANHATTAN**

## 2 SEATER ROLL BACK FORMAL CUSHION

| Overall    | Overall     | Overall     | Arm        | Back Height | Seat       | Arm        | Inside Width | Seat Depth  | Seat Depth  |
|------------|-------------|-------------|------------|-------------|------------|------------|--------------|-------------|-------------|
| Height     | Width       | Depth       | Height     | of Frame    | Height     | Width      | Arm to Arm   | to Cushions | no Cushions |
| 97cm / 38" | 173cm / 68" | 114cm / 45" | 79cm / 31" | 79cm / 31"  | 51cm / 20" | 33cm / 13" | 107cm / 42"  | 53cm / 21"  | 81cm / 32"  |

Seating sizes vary to a great extent and particularly wherever there are soft cushions involved, this is magnified with front of seat to back cushion depths, whilst formal back cushions will vary with age and plumping. It is essential to note that scatter back cushion depths will adjust from which point you measure, overtime and with plumping, the accurate measurement does not exist as it will resize each and every time you enjoy its comfort.